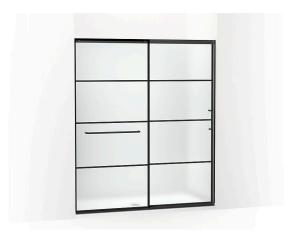

## Sliding shower door, 75-1/2" H x 62-1/4 - 65-5/8" W

#### **Features**

- Frameless design emphasizes glass and creates a sleek, minimalist look.
- Vertical handle with inside knob on moving panel.
- Gently-curved towel bar provides integrated storage on fixed panel.
- Tempered glass ensures maximum safety and durability.
- CleanCoat®+ glass coating creates a hydrophobic barrier that repels water, soap scum, and residue, saving time and protecting shower doors 10 times longer than original CleanCoat. (Based on 2021 internal wear/abrasion testing using a microfiber cloth.)
- Smooth, easy-to-clean wall jambs.
- Full-length moving panel seal provides excellent water containment.
- Coordinates with other items in the Elate collection.

#### Material

- Frameless, heavy 5/16" (8 mm) thick Frosted tempered glass with rectangular grille pattern.
- Anodized aluminum prevents rust and corrosion.

#### **Available Colors/Finishes**

Color tiles intended for reference only.

**Color Code Description** 

BL Matte Black

Available Glass Options
Code Description

G80 Frosted