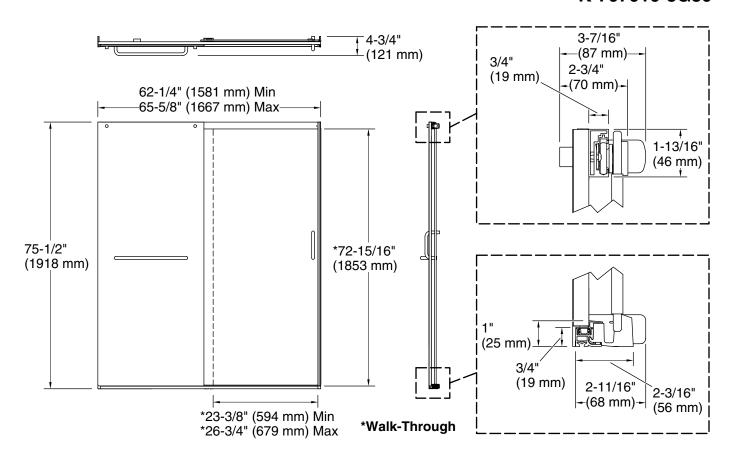

#### Installation

- Fits opening widths 62-1/4" 65-5/8" (1581 1667 mm).
- 75-1/2" (1918 mm) tall, with a lofty 72-11/16" (1846 mm) minimum head clearance.
- 3-3/8" (86 mm) width adjustment.
- Out-of-plumb adjustability simplifies installation.
- Door can be installed to open to the left or right to suit your bathroom layout.
- For residential use only.
- Not for use in hospitality.

#### **Technical Information**

All product dimensions are nominal.

Installation type: For shower base installation

Opening Width - 62-1/4" (1581 mm)

Min:

Opening Width - 65-5/8" (1667 mm)

Max:

Walk-through - Min: 23-3/8" (594 mm)
Walk-through - Max: 26-3/4" (679 mm)
Base-To-Wall 1/2" (13 mm)

Radius - Max:

Glass thickness: 5/16" (8 mm)
Glass coating: CleanCoat®